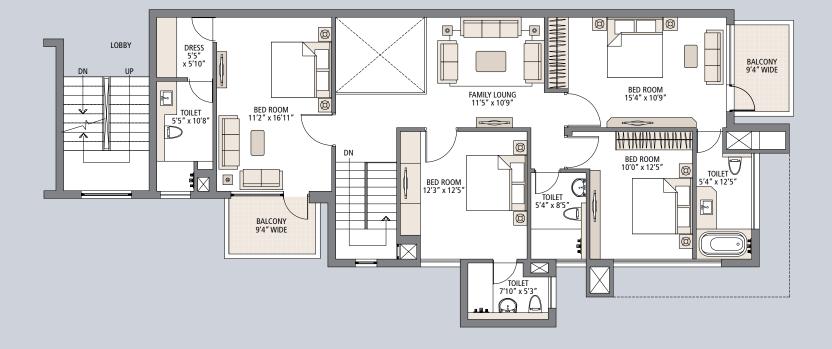

Penthouse-Duplex Apartment - 3,745 sq. ft.

Upper Level Floor Plan

5 Bedroom + 5 Bathroom + Lounge + S. Room

In the interest of maintaining high standards, all floor plans, layout plans, areas, dimensions and specifications mentioned are indicative and are subject to change as decided by the company or by any competent authority. Soft furnishing, cupboards, kitchen cabinets, furniture and gadgets are not part of the offering. 1 sq. mtr. = 1.196 sq. yds. & 1 sq. mtr. = 10.76 sq. ft.