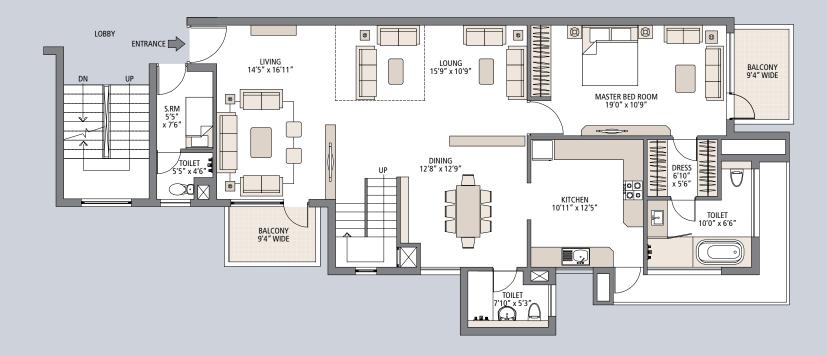

## **Emaar Palm Gardens Gurgaon Floor Plan, Duplex 3745**

Penthouse-Duplex Apartment - 3,745 sq. ft. Lower Level Floor Plan

5 Bedroom + 5 Bathroom + Lounge + S. Room